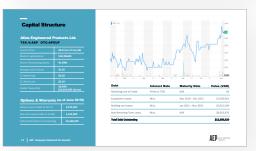

## Digital

- Social channel branding
- Website design and development

We are not only helping Atlas Engineered Products build a company; we are working with them to build a new category. The construction industry is changing and Atlas is at the vanguard of this disruption in Canada. In November 2017, Atlas began trading on the Toronto Stock Exchange. In little over a year, the company expanded from a single roof-truss facility to six Canadian plants specializing in the design, manufacture and delivery of customized roof trusses, floor joists, wall and floor panel, windows and doors. Home builds are transitioning from on-site stick construction to precise builds in controlled environments like Atlas's plants. They are on track to grow from \$5 million in annual revenue to over \$50 million.